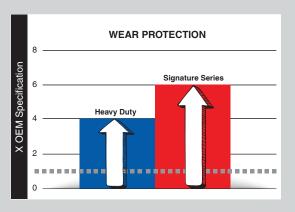

#### **AMSOIL Signature Series Max-Duty Synthetic Diesel Oil**

- ✓ Our most advanced formula
- ✓ 6X more engine protection\*
- ✓ Compatible with all exhaust treatment devices
- ✓ Available in 5W-30, 0W-40, 5W-40 and 15W-40

\*Based on independent testing in the Detroit Diesel DD13 Scuffing Test for specification DFS 93K222 using 5W-30 as worst-case representation.

- ✓ Excellent protection and performance
- ✓ Compatible with all exhaust treatment devices
- ✓ Available in 10W-30, 5W-40 and 15W-40

### **AMSOIL Heavy-Duty Synthetic Diesel Oil**

- ✓ 4X more engine protection\*

Order by Phone 1-800-956-5695 - Give Operator Reference #5402058