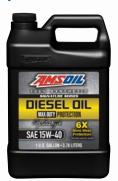

#### **AMSOIL Signature Series Max-Duty Synthetic Diesel Oil**

- ✓ Our most advanced formula
- ✓ 6X more engine protection\*
- ✓ Compatible with all exhaust treatment devices
- ✓ Available in 5W-30, 0W-40, 5W-40 and 15W-40

\*Based on independent testing in the Detroit Diesel DD13 Scuffing Test for specification DFS 93K222 using 5W-30 as worst-case representation.

- ✓ Excellent protection and performance
- ✓ Compatible with all exhaust treatment devices
- ✓ Available in 10W-30, 5W-40 and 15W-40