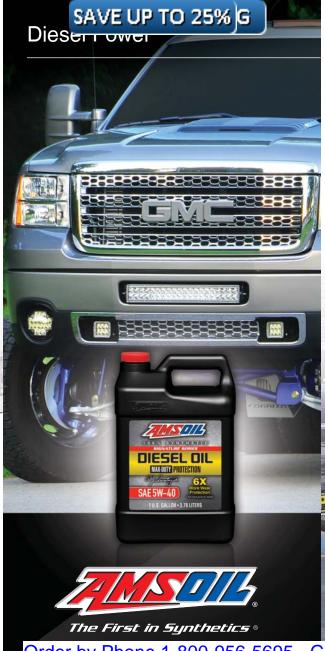

Whether hauling heavy equipment to a job site or towing your boat to the lake, you demand maximum performance from your diesel truck. But severe service quickly takes its toll, increasing heat and inviting damaging sludge formation and wear. AMSOIL synthetic lubricants are designed to withstand the challenges unique to diesels, helping you get thousands of miles of trouble-free service from your truck.

## Synthetic Diesel Oil

#### **AMSOIL Signature Series Max-Duty Synthetic Diesel Oil**

- ✓ Our most advanced formula
- ✓ 6X more engine protection\*
- ✓ Compatible with all exhaust treatment devices
- ✓ Available in 5W-30, 0W-40, 5W-40 and 15W-40

\*Based on independent testing in the Detroit Diesel DD13 Scuffing Test for specification DFS 93K222 using 5W-30 as worst-case representation.

- ✓ Excellent protection and performance
- ✓ Compatible with all exhaust treatment devices
- ✓ Available in 10W-30, 5W-40 and 15W-40