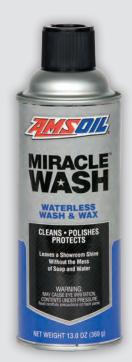

# Miracle Wash<sup>®</sup> Waterless Wash & Wax A Showroom Shine Without the Mess of Soap and Water

AMSOIL Miracle Wash<sup>®</sup> Waterless Wash & Wax (AMW) provides vehicles with a fantastic shine and super-tough protective finish in just two easy steps – spray and wipe. Specialized surfactants lift the dirt off the surface of the vehicle and hold it in suspension while the vehicle is wiped clean. Miracle Wash acts as a protective barrier between the dirt particles and the surface, protecting the finish from abrasion. Specialized anti-static agents repel dust and light dirt, maintaining the vehicle's brilliant shine long after washing is finished. Miracle Wash also protects against the damaging effects of the sun's ultraviolet rays.

## **AMSOIL PRODUCT AVAILABILITY**

AMSOIL Miracle Wash is available in 13-ounce spray cans.